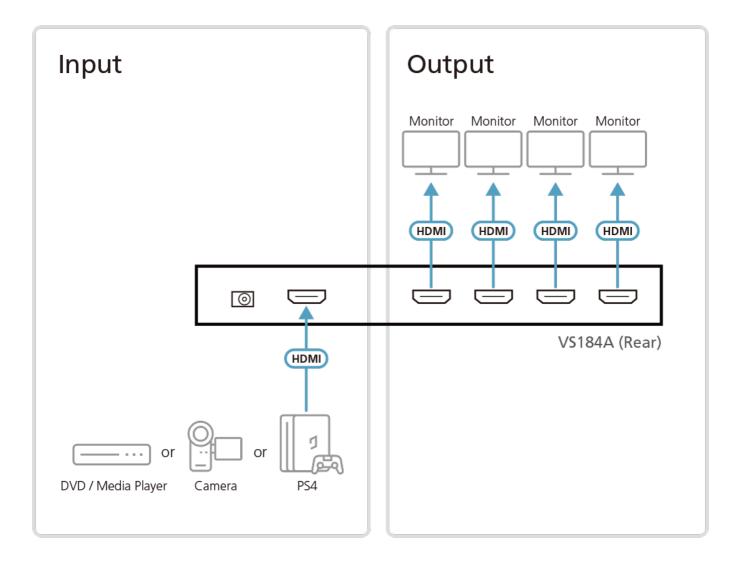

## **VS184A**

4-Port 4K HDMI Splitter

The VS184A HDMI Splitter is the perfect solution for anyone who needs to send one source of digital high definition video to four displays at the same time. It supports all HDMI-enabled equipment, such as DVD players, satellite set-top boxes and all HDMI displays.

## Diagram