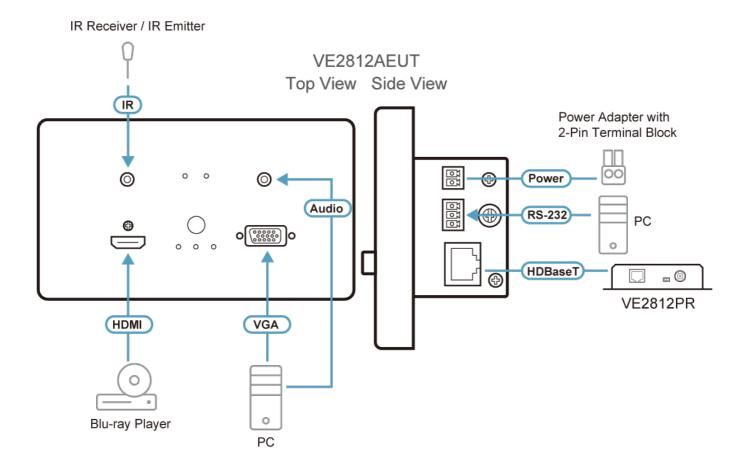

| Note                             | For some of rack mount products, please note that the standard physical dimensions of WxDxH are expressed using a LxWxH format.                                            |  |  |



Diagram



## ATEN International Co., Ltd.





© Copyright 2015 ATEN® International Co., Ltd.
ATEN and the ATEN logo are trademarks of ATEN International Co., Ltd.
All rights reserved. All other trademarks are the property of their respective owners.