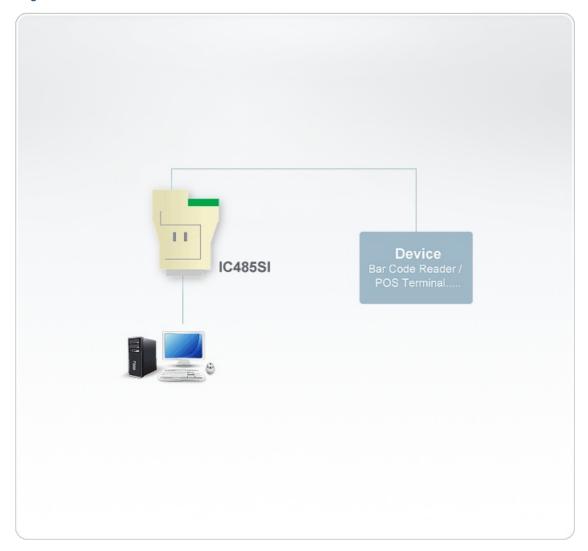

|
| Weight                   | 0.06 kg ( 0.13 lb )                                                                                                                                                                                                                 |
| Dimensions (L x W x H)   | 7.90 x 5.45 x 2.10 cm<br>(3.11 x 2.15 x 0.83 in.)                                                                                                                                                                                   |
| Note                     | For some of rack mount products, please note that the standard physical dimensions of WxDxH are expressed using a LxWxH format.                                                                                                     |



### Diagram



## ATEN International Co., Ltd.

3F., No.125, Sec. 2, Datong Rd., Sijhih District., New Taipei City 221, Taiwan

Phone: 886-2-8692-6789 Fax: 886-2-8692-6767 www.aten.com E-mail: marketing@aten.com



© Copyright 2015 ATEN® International Co., Ltd.
ATEN and the ATEN logo are trademarks of ATEN International Co., Ltd.
All rights reserved. All other trademarks are the property of their respective owners.